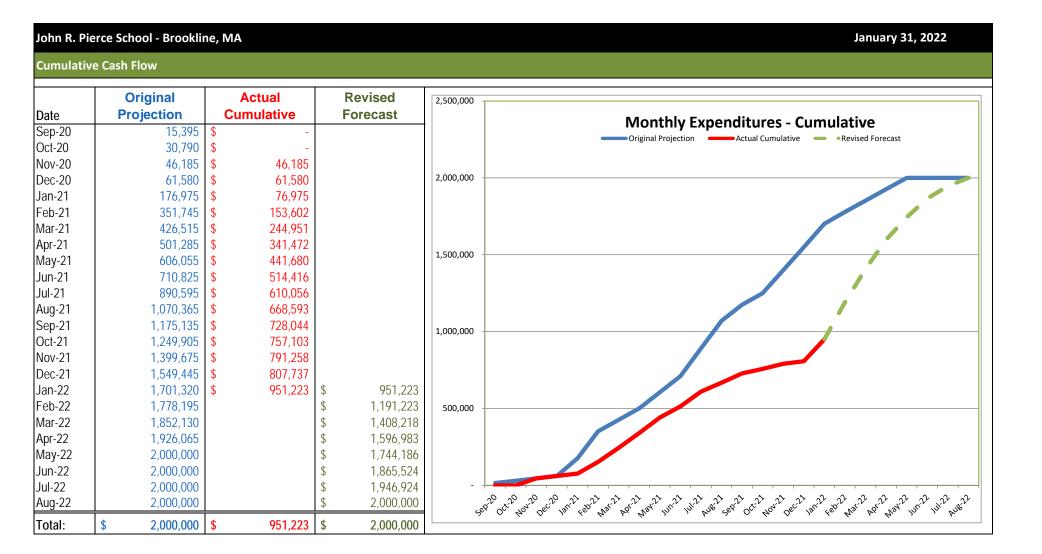

Refer to the attached Total Project Budget Status Report and Cash Flow Charts, dated January 31, 2022.

#### John R. Pierce School - Brookline, MA January 31, 2022 **Monthly Cash Flow Original** Revised \$300,000 **Projection Projection Date** Actual **Monthly Expenditures** Sep-20 15,395 \$ ■ Actual ■ Revised Projection Original Projection 15,395 Oct-20 \$ \$ 15,395 Nov-20 46,185 \$250,000 Dec-20 15,395 15,395 115,395 15,395 Jan-21 Feb-21 174,770 76.627 Mar-21 74,770 91,349 \$200,000 Apr-21 96,521 74,770 May-21 100,208 104,770 Jun-21 104,770 72,736 179,770 95,641 Jul-21 \$150.000 Aug-21 179,770 58,536 Sep-21 104,770 59,452 29,059 Oct-21 74,770 Nov-21 149,770 34,155 \$100,000 Dec-21 149,770 16,479 151,875 143,486 Jan-22 \$ 76,875 240,000 Feb-22 Mar-22 73,935 216,995 \$50,000 Apr-22 73,935 188,765 May-22 73,935 147,203 Jun-22 \$ \$ 121,339 Jul-22 \$ \$ 81,400 esto ot band been rus to the part that the part in the properties to the part been the set that be and the part to the part to

53,076

1,048,777

951,223

Aug-22

Total:

\$

2,000,000 \$

JOHN R. PIERCE SCHOOL PRELIMINARY PROJECT SCHEDULE Preferred Schematic Report/Schematic Design Phase January 31, 2022