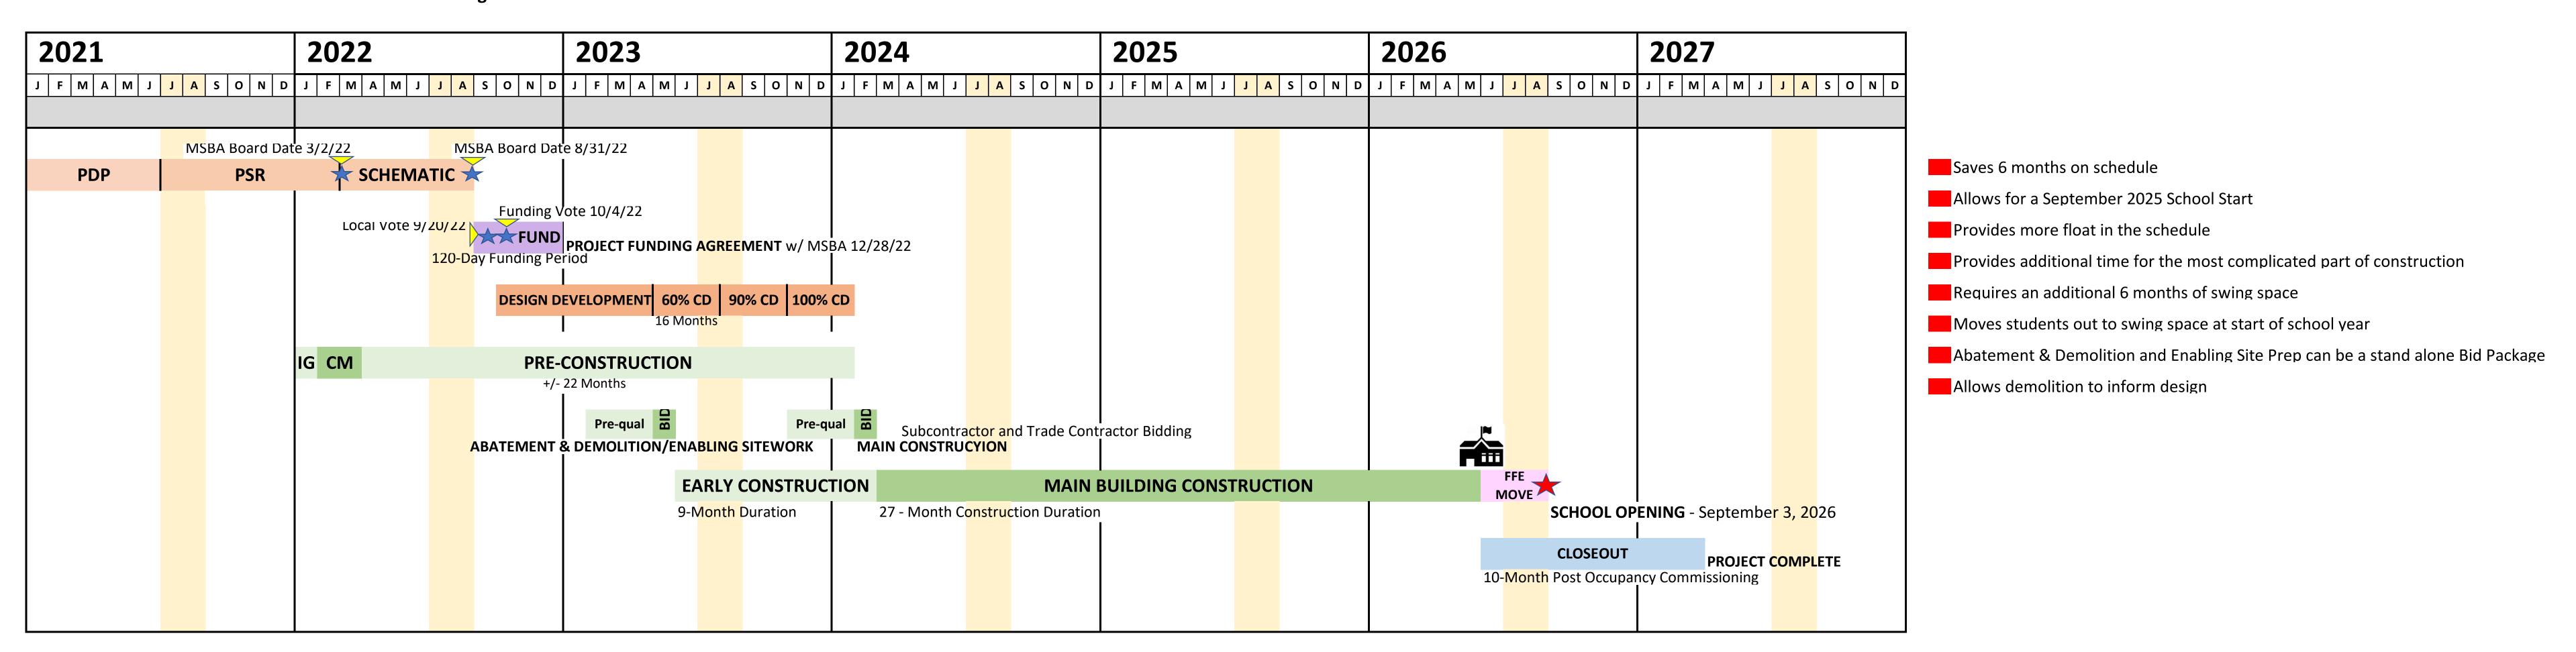

The project is currently on target to hit the following milestone dates:

- 06/15/21 (A) Preliminary Design Program (PDP) Submission due to MSBA for staff review (submitted)
- 12/23/21(A) Preferred Schematic Report (PSR) submitted to MSBA
- 02/02/22 Facilities Assessment Subcommittee (FAS) Meeting with MSBA
- 03/02/22 MSBA Board of Directors Meeting to approve Preferred Schematic Report
- 06/22/22 Schematic Design (SD) Report submitted to MSBA
- 08/31/22 MSBA Board of Directors Meeting for Project Scope & Budget
- Town Meeting Vote & Debt Exclusion Override: September / October 2022

#### IV. PROJECT SCHEDULE OVERVIEW

The Preferred Schematic Report (PSR), a report highlighting the single preferred solution and outlining the process taken to get to that solution, was submitted on December 23, 2021 to the MSBA for review. The MSBA will vote to move the project into Schematic Design at their March 2, 2022 Board of Directors (BOD) meeting. Prior to that meeting there will be an FAS meeting to ensure the package is complete and ready for approval. That meeting is scheduled for February 2, 2022.

Once a preferred solution is approved by the MSBA BOD, the team moves into Schematic Design (SD) to further develop the solution. During SD, the project team will continue engaging the community, teachers, staff, and other stakeholders to ensure the design reflects the needs of the community. The plans will be developed and in May 2022, cost estimates will be prepared to determine the cost of the project.

The SBC, Building Commission, School Committee and Select Board voted to pursue CM at Risk for the Pierce School Project. The Project will be submitting an application to the OIG in February and the procurement process will begin with the goal of onboarding a CM in April 2022 so they are able to complete a third cost estimate to ensure cost certainty.

The Project's target is to submit the SD report to the MSBA in June 2022, to ensure a spot on the August 2022 BOD meeting agenda. After the SD submission is approved by the MSBA, the project will need to secure funding through a vote at Town Meeting in September 2022 as part of the primary elections already slated to occur at that time. See attached Preliminary Project Schedule for more information.

Discussions have begun with the Town to explore the possibility of bidding the project in two bid packages – the first for abatement, demo, and site enabling work, and the second for the main package. More discussion is needed once the CM is on board for the Town to make a decision.